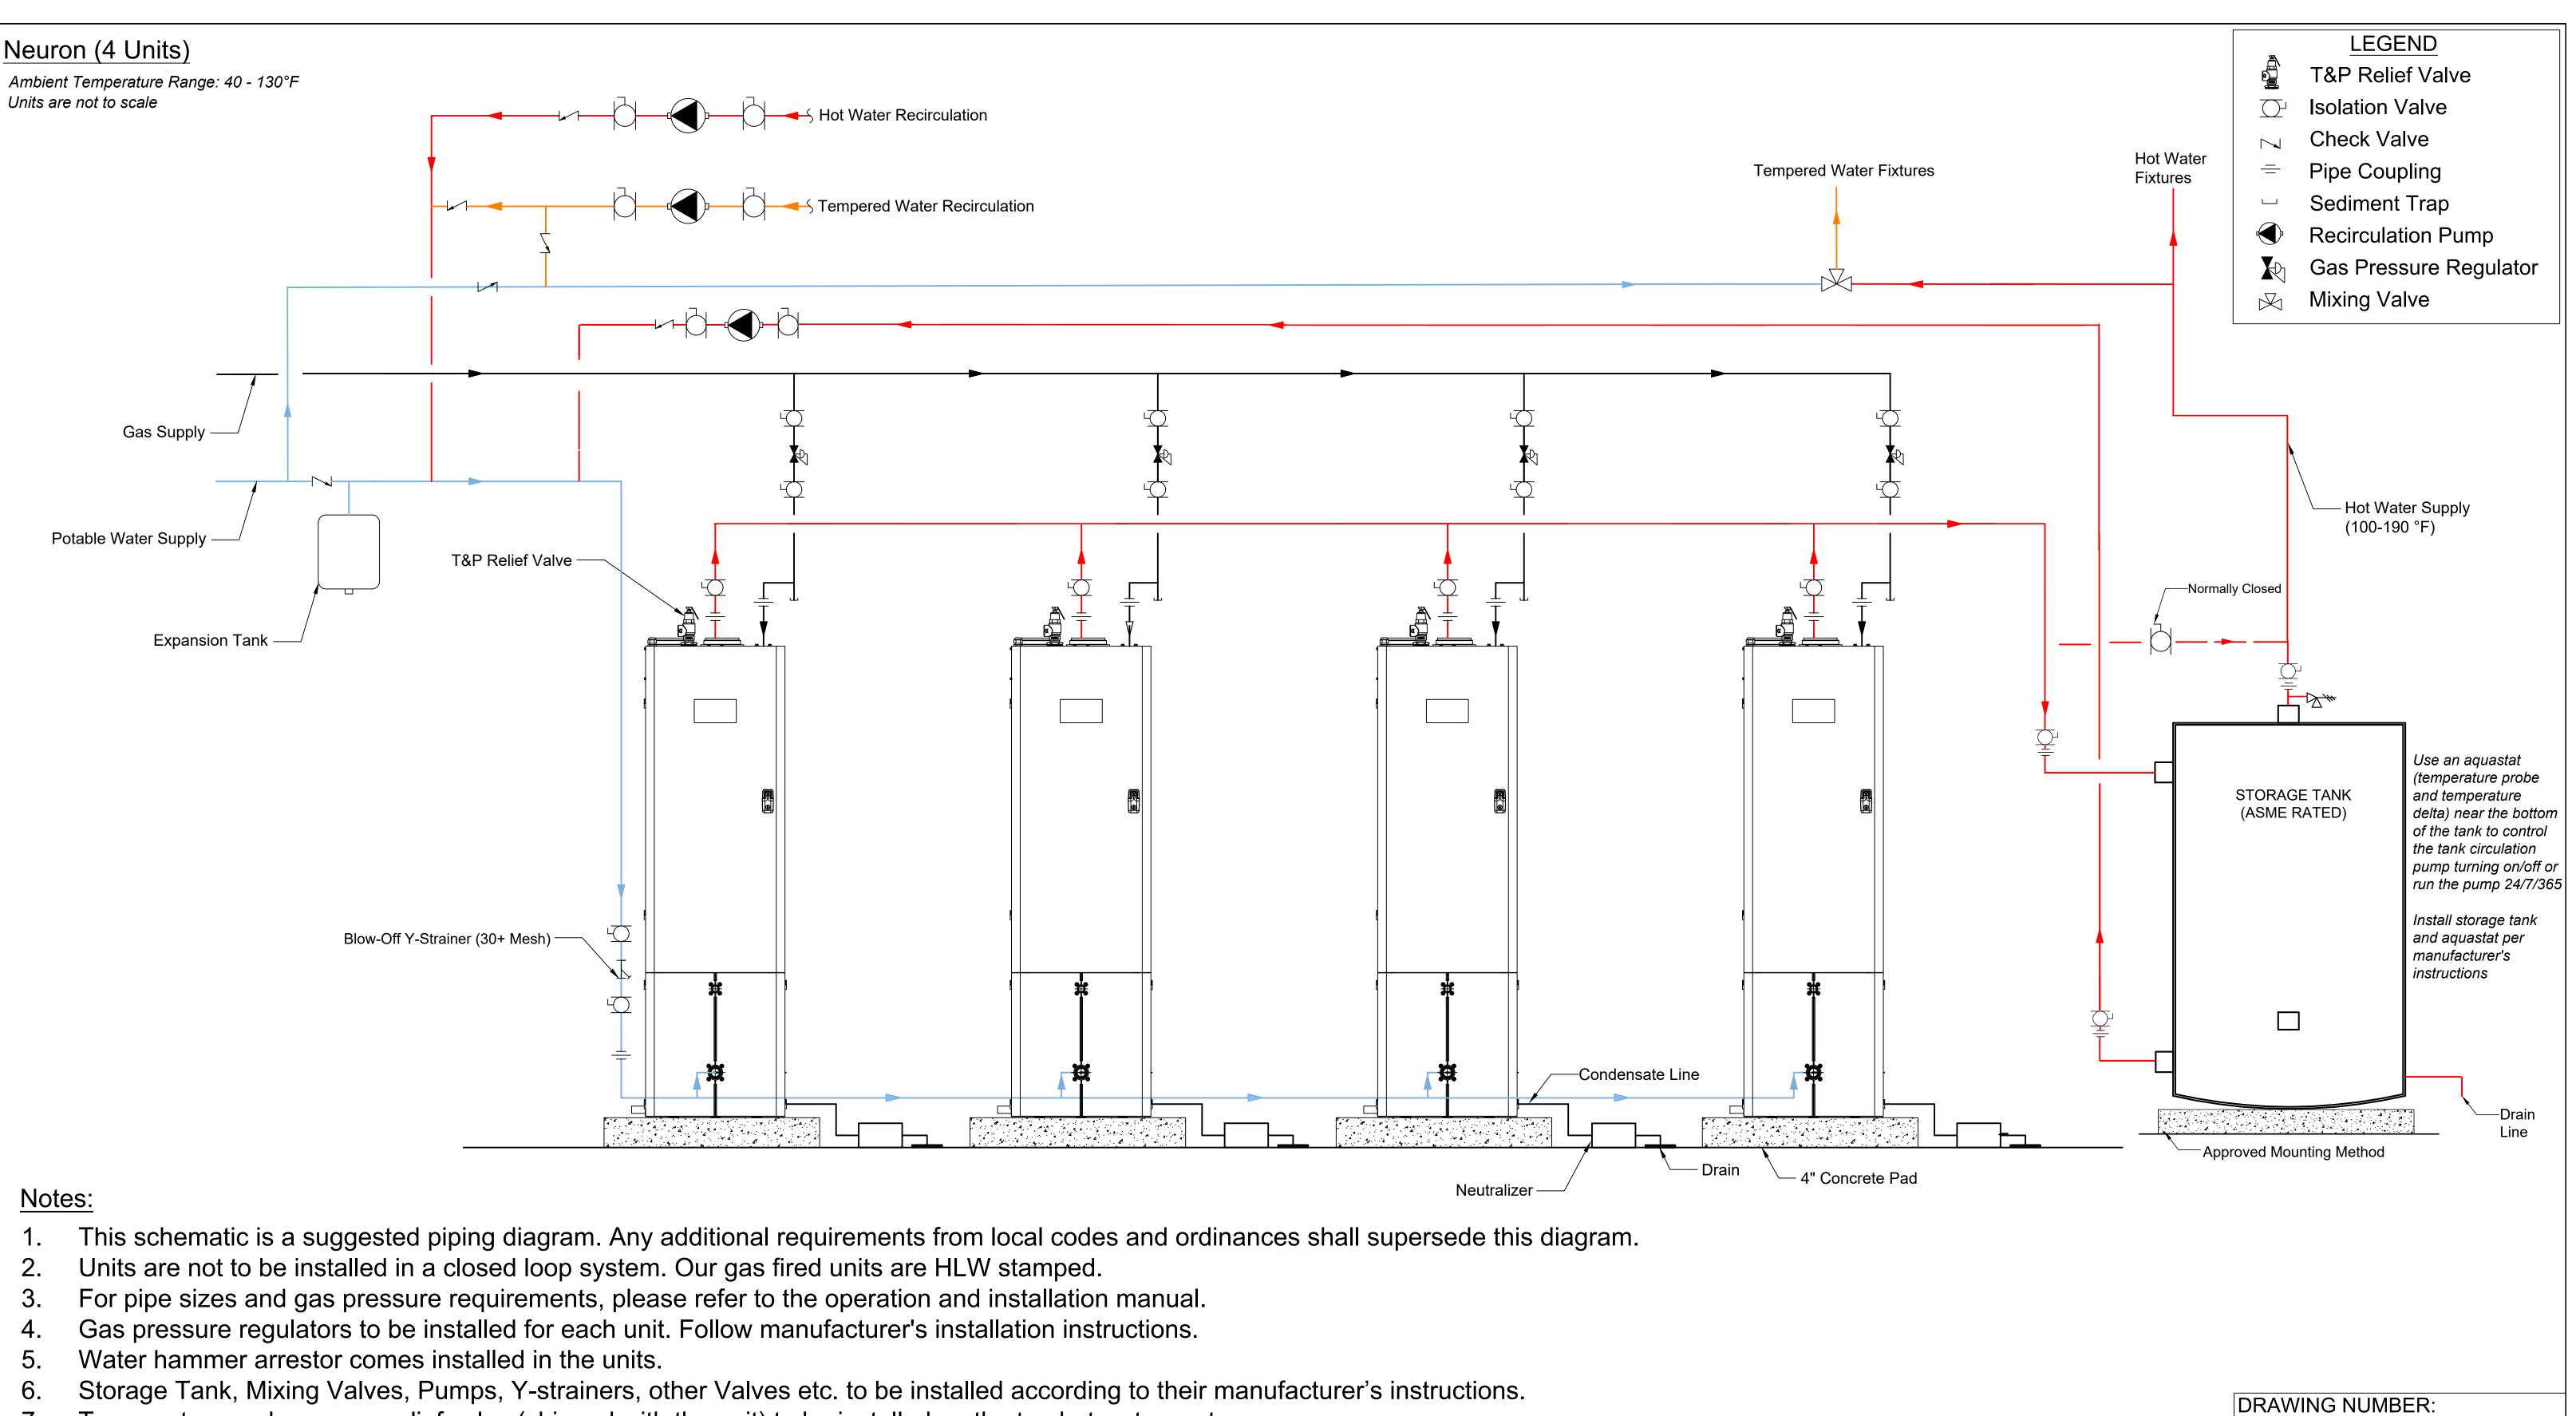

- Temperature and pressure relief valve (shipped with the unit) to be installed on the top hot water port. 7.
- Expansion tank to be sized based on the gallons of water in the plumbing system and to be installed per manufacturer's instruction. 8.