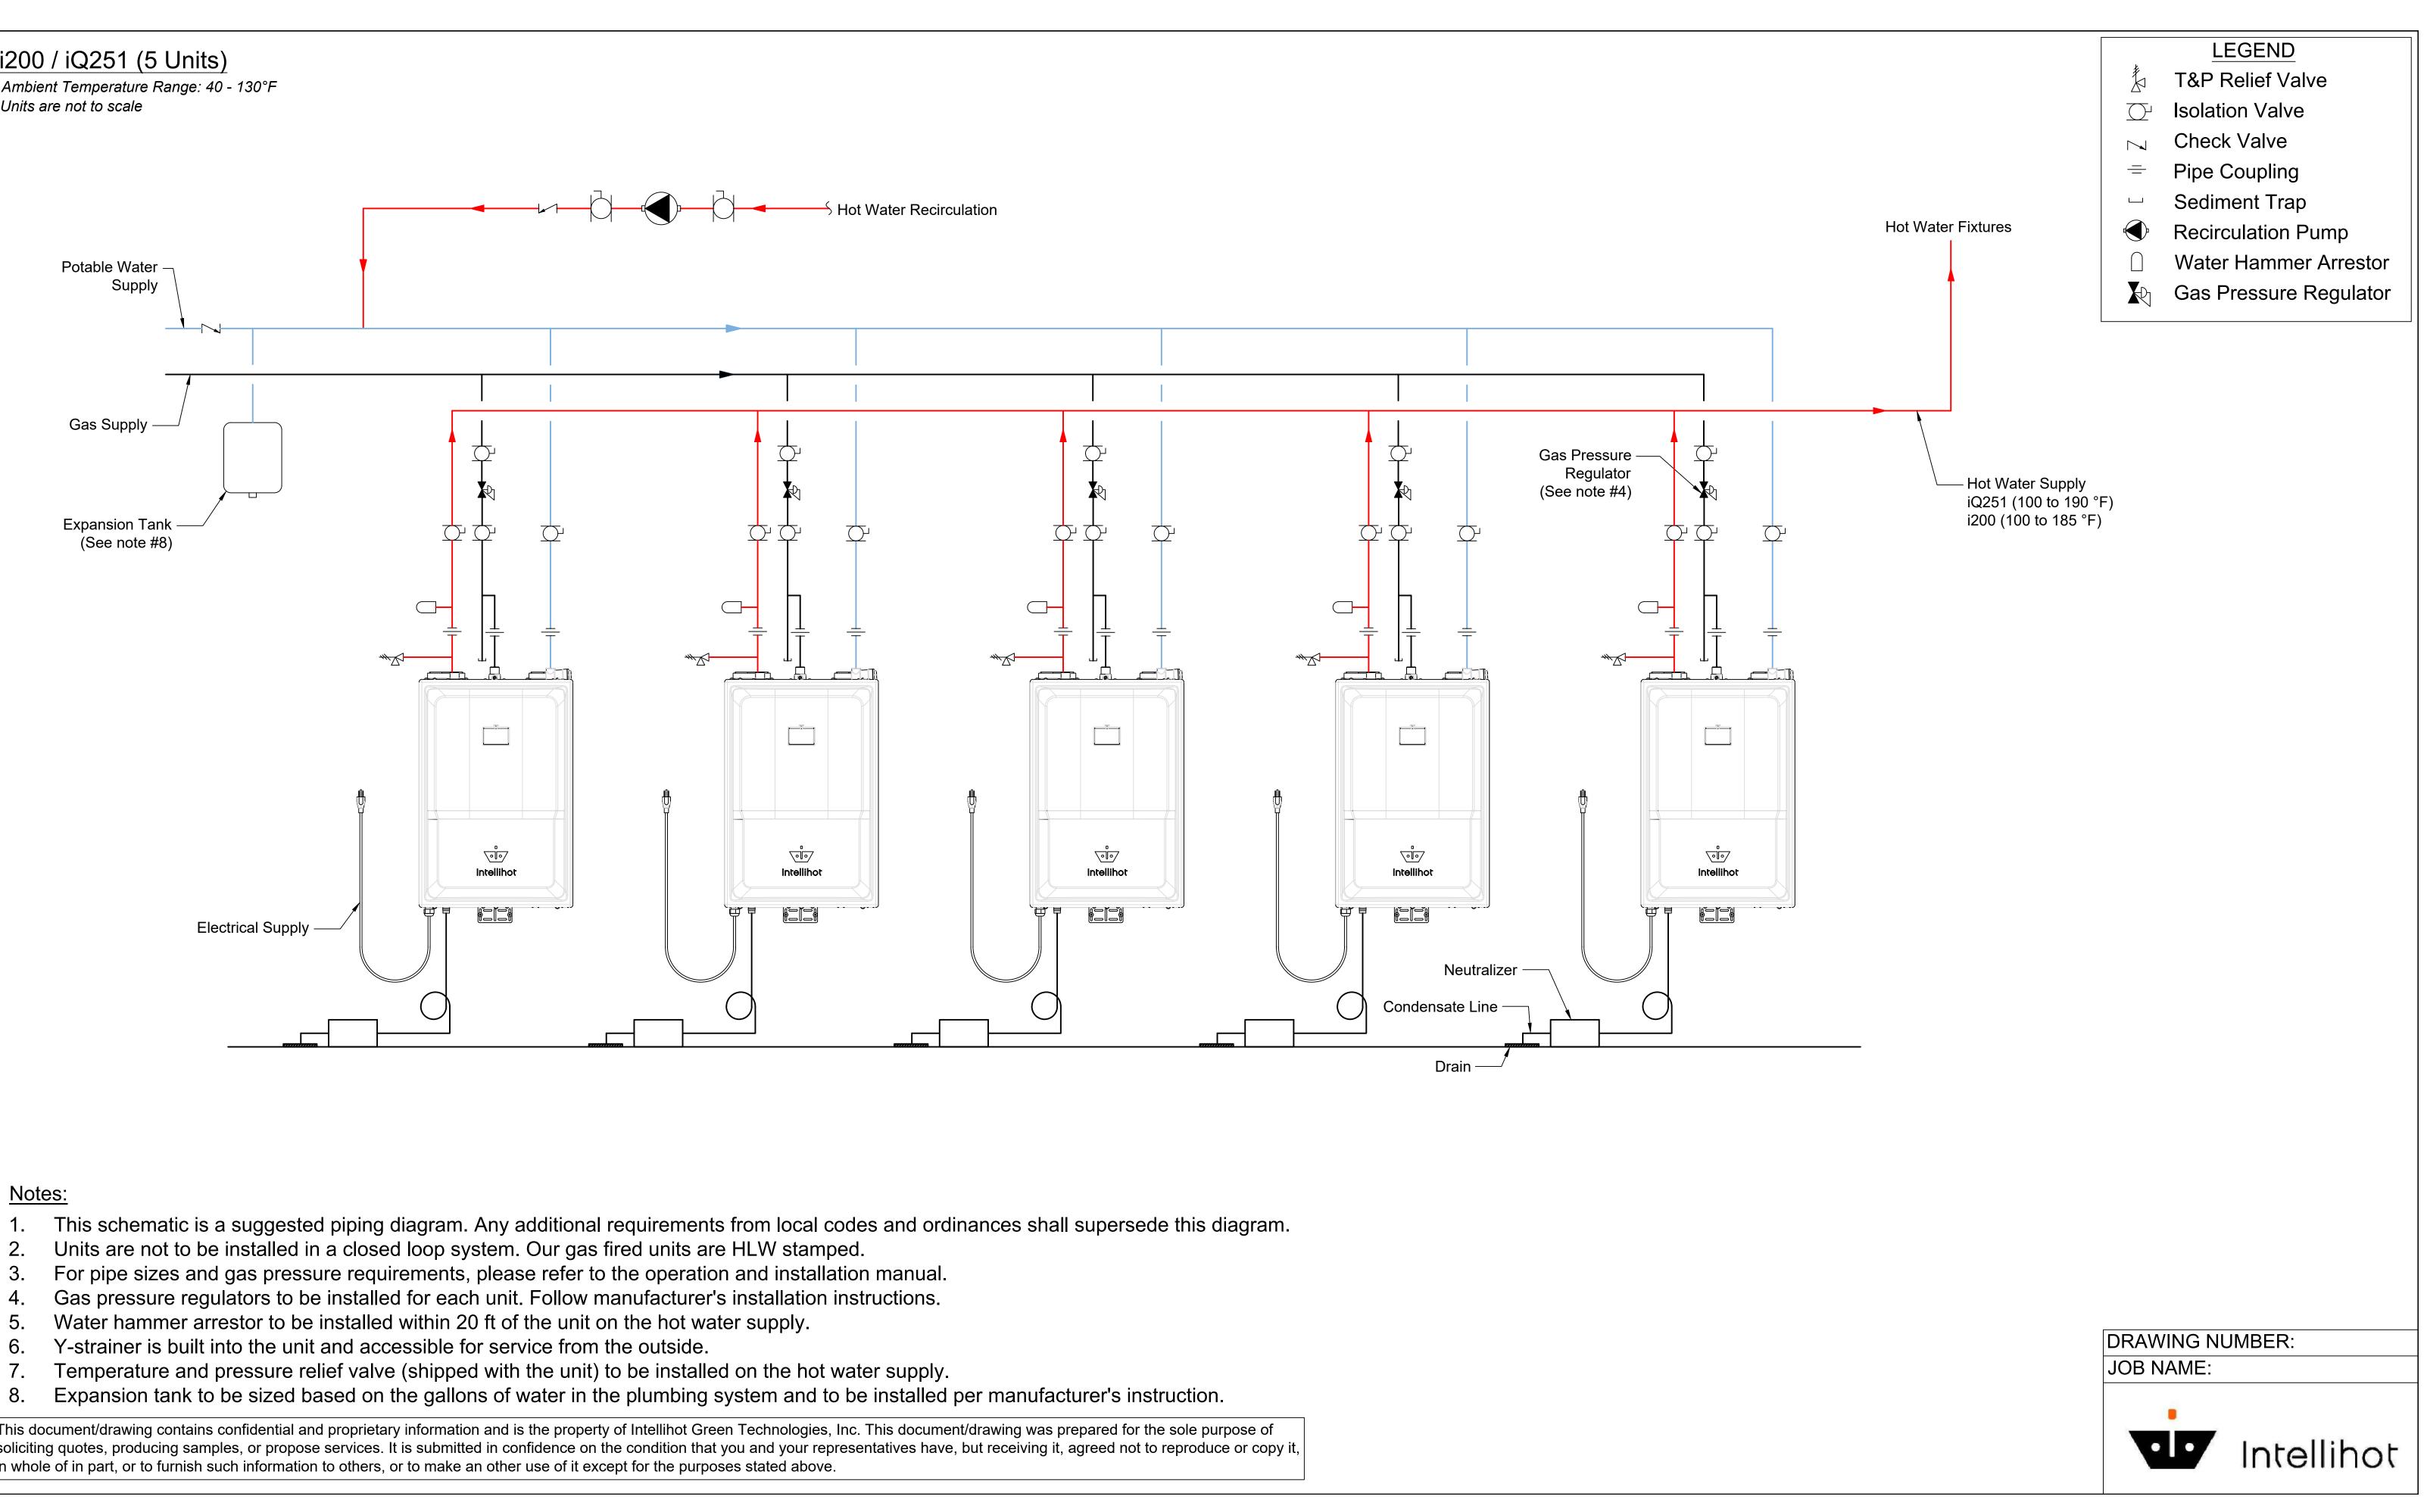

## i200 / iQ251 (5 Units)

Ambient Temperature Range: 40 - 130°F Units are not to scale

This document/drawing contains confidential and proprietary information and is the property of Intellihot Green Technologies, Inc. This document/drawing was prepared for the sole purpose of soliciting quotes, producing samples, or propose services. It is submitted in confidence on the condition that you and your representatives have, but receiving it, agreed not to reproduce or copy it, in whole of in part, or to furnish such information to others, or to make an other use of it except for the purposes stated above.