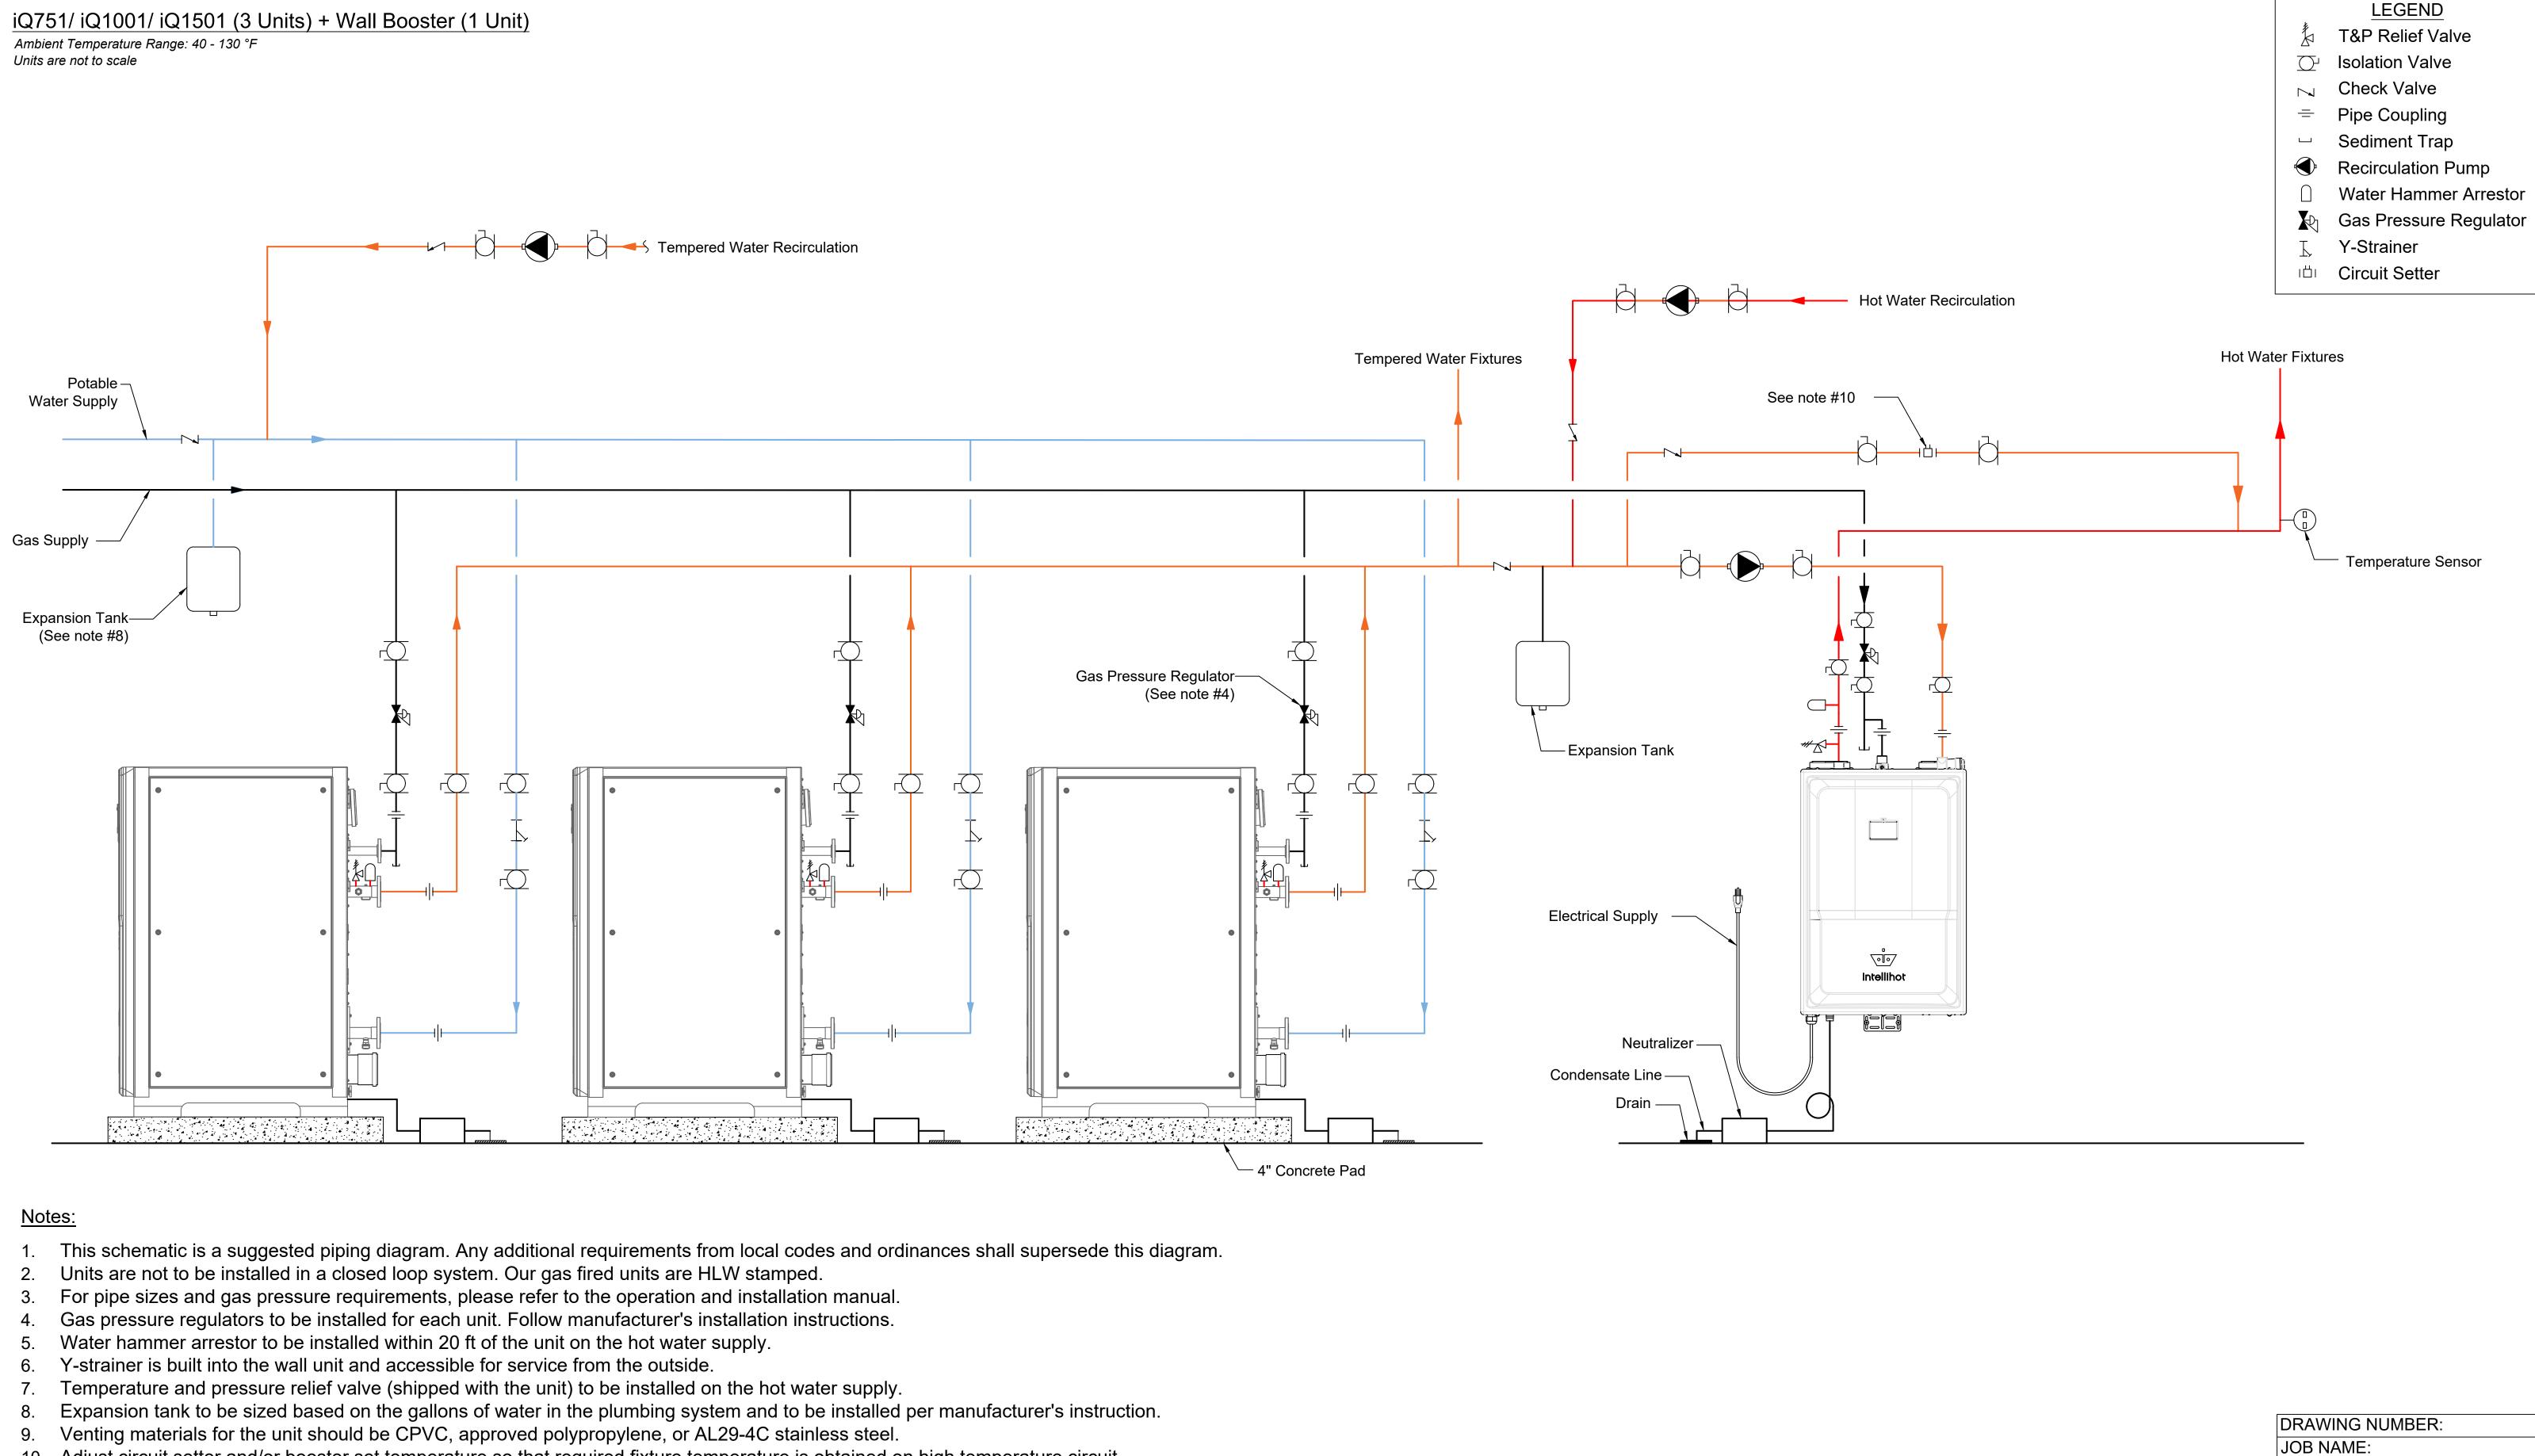

- Adjust circuit setter and/or booster set temperature so that required fixture temperature is obtained on high temperature circuit. 10.

This document/drawing contains confidential and proprietary information and is the property of Intellihot Green Technologies, Inc. This document/drawing was prepared for the sole purpose of soliciting quotes, producing samples, or propose services. It is submitted in confidence on the condition that you and your representatives have, but receiving it, agreed not to reproduce or copy it, in whole of in part, or to furnish such information to others, or to make an other use of it except for the purposes stated above.