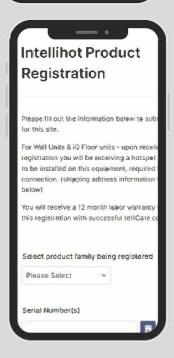

## Contractor Steps

- Scan QR Code on your unit
- 2. Begin Start Up + Registration (required for full warranty benefits)
- Select registration & Start Up enroll in telliCare remote monitoring Contractors who connect to telliCare during start-up will receive a one year labor warranty on equipment.
- Receive Hotspot (iQ Floor Models & Wall Units) Neurons & Electrons can connect immediately.
- Install Hotspot as instructed when it arrives.
  Contractor receives 1 year labor warranty
- Customer begins receiving 24/7 Factory
  Monitoring, text or email alerts, and monthly
  usage and saving reports. (up to 3 people
  can be added)