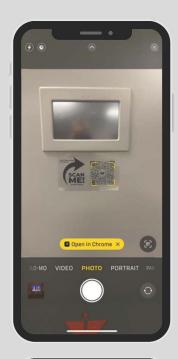

## Contractor Steps

- Scan QR Code on your unit
- 2. Begin Start Up + Registration (required for full warranty benefits)
- Select registration & Start Up enroll in telliCare remote monitoring Contractors who connect to telliCare during start-up will receive a one year labor warranty on equipment.
- Receive Hotspot (iQ Floor Models & Wall Units) Neurons & Electrons can connect immediately.
- Install Hotspot as instructed when it arrives.
  Contractor receives 1 year labor warranty
- Customer begins receiving 24/7 Factory
  Monitoring, text or email alerts, and monthly
  usage and saving reports. (up to 3 people
  can be added)