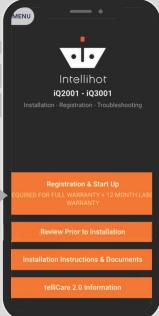

## Contractor Steps

- Scan QR Code on your unit
- 2. Begin Start Up + Registration (required for full warranty benefits)
- Select registration & Start Up enroll in telliCare remote monitoring Contractors who connect to telliCare during start-up will receive a one year labor warranty on equipment.
- Receive Hotspot (iQ Floor Models & Wall Units) Neurons & Electrons can connect immediately.
- Install Hotspot as instructed when it arrives.
  Contractor receives 1 year labor warranty
- Customer begins receiving 24/7 Factory
  Monitoring, text or email alerts, and monthly
  usage and saving reports. (up to 3 people
  can be added)