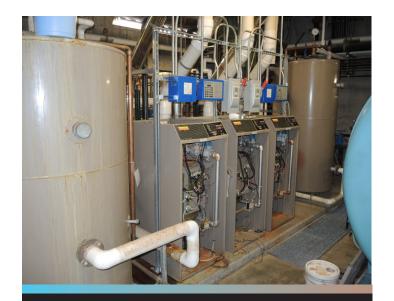

### The Problem

The hospital's current water heating equipment was very outdated and was running on borrowed time. The facility's managers knew they needed an easy, efficient replacement. They were also looking for equipment that was easy to maintain and didn't require the constant upkeep that their current system demanded.