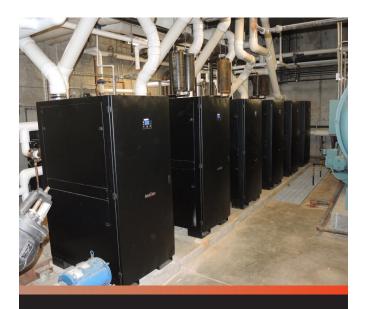

#### **Product Installed**

Six iQ1000.

Zero storage

### The Intellihot Solution

Intellihot's plug-and-play features allowed for a quick installation of six iQ1000's using the existing hookups for an easy, drop-in solution. Each unit employs 4, self-descaling heat exchangers for a combined turndown ratio of 200:1 with little annual maintenance requirements.